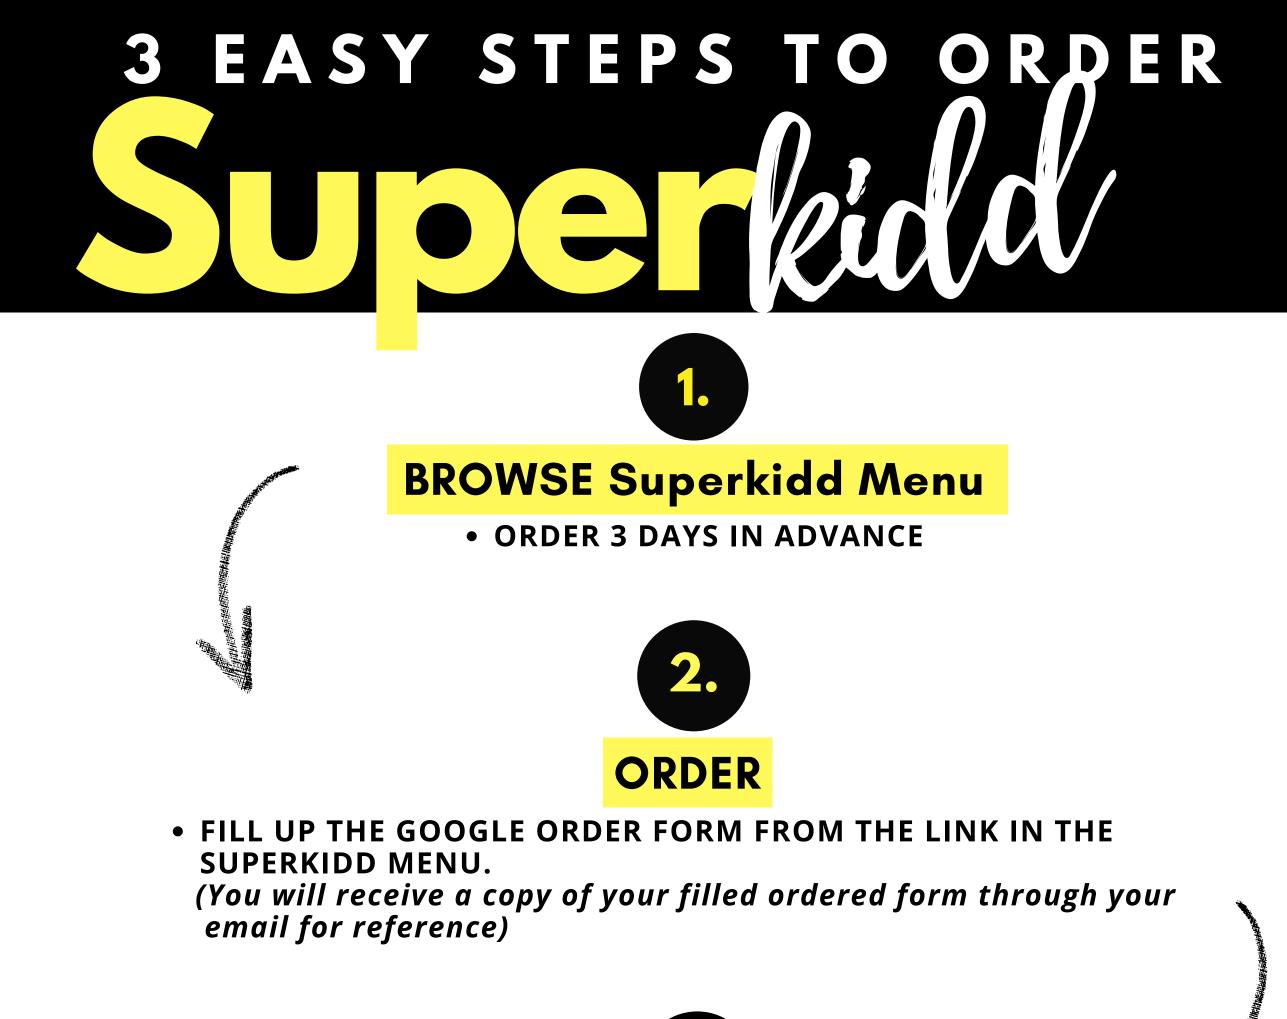

## **ORDER:**

4

5

6

7

- 3 Days In Advance
- Please Click The Google Icon To Access To Superkidd Google Form To Order. (Or; https://forms.gle/KjojZzrfTZegXLYx8)
- You will receive a copy of your filled order form through your email for reference

### **PAYMENT:**

ONLINE TRANSFER & Send Us The Slip For Reference;

- Sterling Management (MAYBANK 507068125121) or
- TOUCH & GO (E-WALLET) To; +6012-4853845