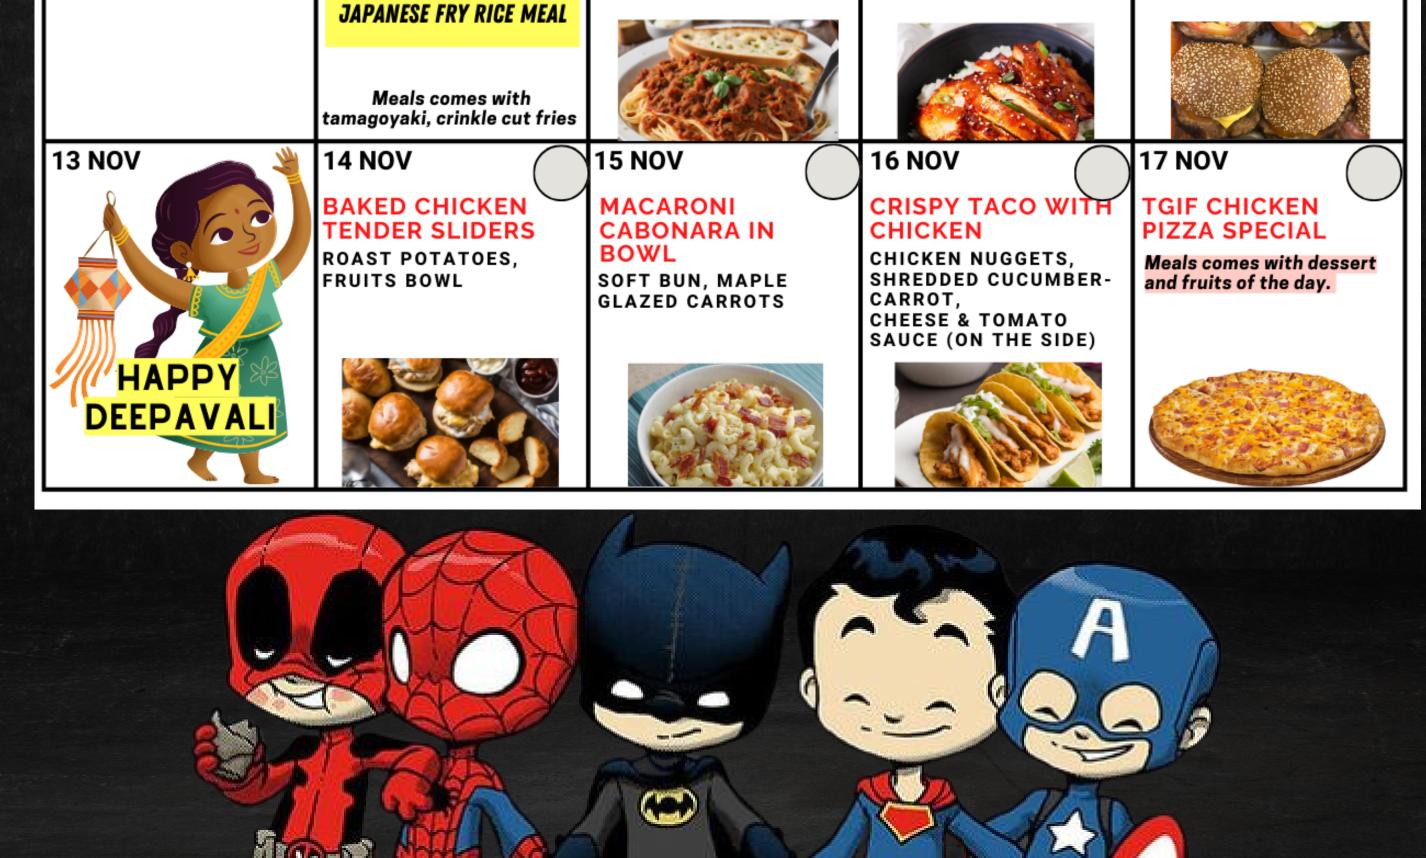

# LUNCH BOX: REGULAR RM 14

| Bento<br>RICE AROUND<br>THE WORLD                                                                   | Japanese<br><sub>VS</sub><br>American                                                              | ITALIANNIES                                                     | FAVOURITES<br>AROUND THE<br>WORLD                                                                                  | Bakery<br>Special!                                                                                                |
|-----------------------------------------------------------------------------------------------------|----------------------------------------------------------------------------------------------------|-----------------------------------------------------------------|--------------------------------------------------------------------------------------------------------------------|-------------------------------------------------------------------------------------------------------------------|
| 30 ОСТ                                                                                              | 31-0CT *                                                                                           | 1 NOV                                                           | 2 NOV                                                                                                              | 3 NOV                                                                                                             |
| JAPANESE<br>BENTO RICE<br>TERIYAKI CHICKEN,<br>TAMAGOYAKI,<br>NARUTOMAKI,BROCOLLI,<br>SMILEY POTATO | *HAPPY HALLOWEEN<br>'SPOOKY' SPAGHETTI<br>BOLOGNESE WITH BLOODY<br>EYEBALLS &<br>HALLOWEEN COOKIE! | PREMIUM SAUSAGE<br>SPAGHETTI<br>CHICKEN NUGGETS,<br>CORN IN CUP | WESTERN CHICKEN<br>CHOP<br>BUTTER BREAD,<br>CRINKLE CUT FRIES,<br>SLICED CUCUMBER-<br>TOMATO,<br>SAUCE AT THE SIDE | SUPERKIDD POCKET<br>SANDWICH<br>CHICKEN HAM, EGG,<br>CHEESE<br>Meals comes with dessert<br>and fruits of the day. |
|                                                                                                     |                                                                                                    |                                                                 |                                                                                                                    |                                                                                                                   |
| 6 NOV                                                                                               | 7 NOV                                                                                              | 8 NOV                                                           | 9 NOV                                                                                                              | 10 NOV                                                                                                            |
| CHINESE BENTO                                                                                       | PLEASE CHOOSE;                                                                                     | SPAGHETTI<br>CHICKEN                                            | BBQ HONEY<br>CHICKEN THIGH                                                                                         | JUNIOR CHICKEN                                                                                                    |
| CHICKEN LOHBAK,<br>SHREDDED OMELETTE,                                                               | SUPERKIDD SUSHI MEAL                                                                               | BOLOGNESE<br>TOASTED GARLIC BREAD,                              | -                                                                                                                  | WITH HOMEMADE<br>CHICKEN PATTIES                                                                                  |
| SPRING ROLL, STIRFRY<br>BROCOLLI-CARROT-CORN                                                        | 0 R                                                                                                | KIDS' RAINBOW SLAW                                              | FRUITS SALAD                                                                                                       | Meals comes with dessert<br>and fruits of the day.                                                                |
|                                                                                                     | JAPANESE FRY RICE MEAL                                                                             |                                                                 |                                                                                                                    |                                                                                                                   |

IT IN

200

| 20 NOV                                                 | 21 NOV                                                                          | 22 NOV                                 | 23 NOV                                                                | 24 NOV                                             |
|--------------------------------------------------------|---------------------------------------------------------------------------------|----------------------------------------|-----------------------------------------------------------------------|----------------------------------------------------|
| WESTERN<br>BENTO RICE                                  | PLEASE CHOOSE YOUR<br>BRUNCH WITH;                                              | SPAGHETTI AGLIO<br>OLIO & COUNTRY      | PLEASE CHOOSE;                                                        | SUPERKIDD POCKET                                   |
| GRILL CHICKEN CHOP,<br>OMELETTE FINGERS,               | VANILLA FLUFFY PANCAKE                                                          | FRIED CHICKEN<br>STIRFRY BROCOLLI-     | MAC & CHEESE                                                          | CHICKEN HAM, EGG,<br>CHEESE                        |
| CRINKLE CUT FRIES                                      |                                                                                 | BABYCORN,<br>MINI LAYER CAKE           | O R                                                                   | Meals comes with dessert<br>and fruits of the day. |
|                                                        | HAM & CHEESE SANDWICH<br>TOAST                                                  |                                        | FRIED MACARONI WITH<br>TOMATO BASED SAUCE                             |                                                    |
|                                                        | All brunch comes with<br>hash, premium sausage,,<br>scramble eggs, fruits bowl. | CE COMP                                | Both meals comes with<br>soft bun, waffle fries, mini<br>corn on cob. |                                                    |
| 27 NOV                                                 | 28 NOV                                                                          | 29 NOV                                 | 30 NOV                                                                | 1 DEC                                              |
| JAPANESE BENTO                                         | TERIYAKI CHICKEN<br>BURGER                                                      | PREMIUM SAUSAGE<br>SPAGHETTI           | WESTERN CHICKEN<br>CHOP                                               | JUNIOR CHICKEN<br>BURGER                           |
| JAPANESE CURRY WITH<br>CHICKEN KATSU,                  | POTATO WEDGES                                                                   | CHICKEN NUGGETS,<br>CORN IN CUP        | BUTTER BREAD,<br>CRINKLE CUT FRIES,                                   | WITH HOMEMADE<br>CHICKEN PATTIES                   |
| HARD BOILED EGG,<br>SMILEY POTATO                      |                                                                                 |                                        | SLICED CUCUMBER-<br>TOMATO,<br>SAUCE AT THE SIDE                      | Meals comes with dessert<br>and fruits of the day. |
|                                                        |                                                                                 |                                        |                                                                       |                                                    |
| 4 DEC                                                  | 5 DEC                                                                           | 6 DEC                                  | 7 DEC                                                                 | 8 DEC                                              |
| CHINESE BENTO                                          | PLEASE CHOOSE;                                                                  |                                        | BBQ HONEY<br>CHICKEN CHOP                                             | TGIF CHICKEN                                       |
| RICE<br>SWEET & SOUR CHICKEN,<br>FRIED CHINESE 'MANTOU |                                                                                 | CHICKEN<br>BOLOGNESE<br>TOASTED GARLIC | WITH BUTTER RICE<br>WAFFLE FRIES,                                     | Meals comes with dessert<br>and fruits of the day. |
| SHREDDED OMELETTE,<br>DUMPLINGS                        | 0 R                                                                             | BREAD,<br>KIDS' RAINBOW SLAW           | FRUITS SALAD                                                          |                                                    |
|                                                        | JAPANESE FRY RICE MEAL                                                          |                                        |                                                                       |                                                    |
|                                                        | Meals comes with<br>tamagoyaki, crinkle cut fries                               |                                        |                                                                       |                                                    |
| 11 DEC                                                 | 12 DEC                                                                          | 13 DEC                                 | 14 DEC                                                                | 15 DEC                                             |