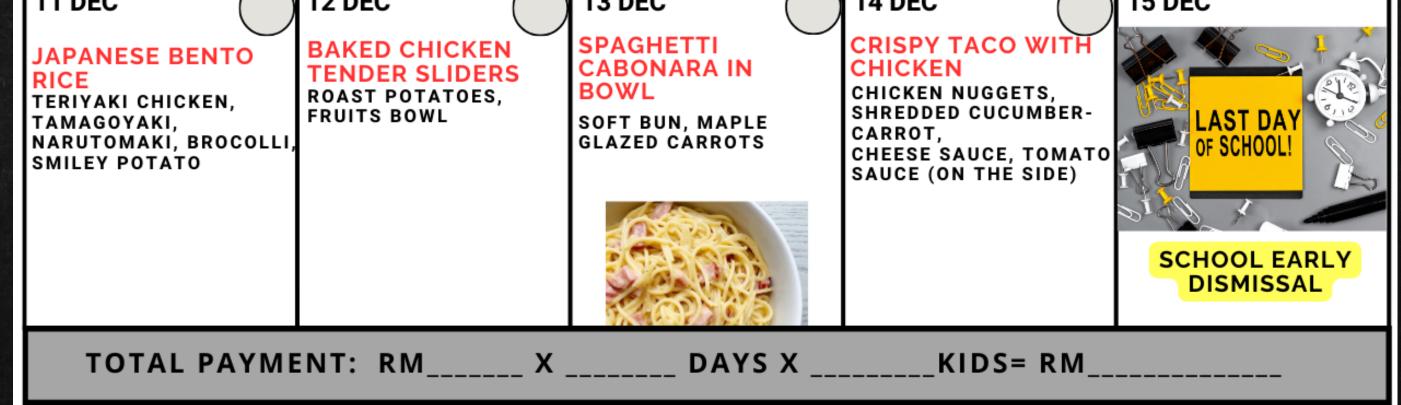

IT IN

200

| 20 NOV                                                 | 21 NOV                                                                          | 22 NOV                                 | 23 NOV                                                                | 24 NOV                                             |
|--------------------------------------------------------|---------------------------------------------------------------------------------|----------------------------------------|-----------------------------------------------------------------------|----------------------------------------------------|
| WESTERN<br>BENTO RICE                                  | PLEASE CHOOSE YOUR<br>BRUNCH WITH;                                              | SPAGHETTI AGLIO<br>OLIO & COUNTRY      | PLEASE CHOOSE;                                                        | SUPERKIDD POCKET                                   |
| GRILL CHICKEN CHOP,<br>OMELETTE FINGERS,               | VANILLA FLUFFY PANCAKE                                                          | FRIED CHICKEN<br>STIRFRY BROCOLLI-     | MAC & CHEESE                                                          | CHICKEN HAM, EGG,<br>CHEESE                        |
| CRINKLE CUT FRIES                                      |                                                                                 | BABYCORN,<br>MINI LAYER CAKE           | O R                                                                   | Meals comes with dessert<br>and fruits of the day. |
|                                                        | HAM & CHEESE SANDWICH<br>TOAST                                                  |                                        | FRIED MACARONI WITH<br>TOMATO BASED SAUCE                             |                                                    |
|                                                        | All brunch comes with<br>hash, premium sausage,,<br>scramble eggs, fruits bowl. | CE COMP                                | Both meals comes with<br>soft bun, waffle fries, mini<br>corn on cob. |                                                    |
| 27 NOV                                                 | 28 NOV                                                                          | 29 NOV                                 | 30 NOV                                                                | 1 DEC                                              |
| JAPANESE BENTO                                         | TERIYAKI CHICKEN<br>BURGER                                                      | PREMIUM SAUSAGE<br>SPAGHETTI           | WESTERN CHICKEN<br>CHOP                                               | JUNIOR CHICKEN<br>BURGER                           |
| JAPANESE CURRY WITH<br>CHICKEN KATSU,                  | POTATO WEDGES                                                                   | CHICKEN NUGGETS,<br>CORN IN CUP        | BUTTER BREAD,<br>CRINKLE CUT FRIES,                                   | WITH HOMEMADE<br>CHICKEN PATTIES                   |
| HARD BOILED EGG,<br>SMILEY POTATO                      |                                                                                 |                                        | SLICED CUCUMBER-<br>TOMATO,<br>SAUCE AT THE SIDE                      | Meals comes with dessert<br>and fruits of the day. |
|                                                        |                                                                                 |                                        |                                                                       |                                                    |
| 4 DEC                                                  | 5 DEC                                                                           | 6 DEC                                  | 7 DEC                                                                 | 8 DEC                                              |
| CHINESE BENTO                                          | PLEASE CHOOSE;                                                                  |                                        | BBQ HONEY<br>CHICKEN CHOP                                             | TGIF CHICKEN                                       |
| RICE<br>SWEET & SOUR CHICKEN,<br>FRIED CHINESE 'MANTOU |                                                                                 | CHICKEN<br>BOLOGNESE<br>TOASTED GARLIC | WITH BUTTER RICE<br>WAFFLE FRIES,                                     | Meals comes with dessert<br>and fruits of the day. |
| SHREDDED OMELETTE,<br>DUMPLINGS                        | 0 R                                                                             | BREAD,<br>KIDS' RAINBOW SLAW           | FRUITS SALAD                                                          |                                                    |
|                                                        | JAPANESE FRY RICE MEAL                                                          |                                        |                                                                       |                                                    |
|                                                        | Meals comes with<br>tamagoyaki, crinkle cut fries                               |                                        |                                                                       |                                                    |
| 11 DEC                                                 | 12 DEC                                                                          | 13 DEC                                 | 14 DEC                                                                | 15 DEC                                             |