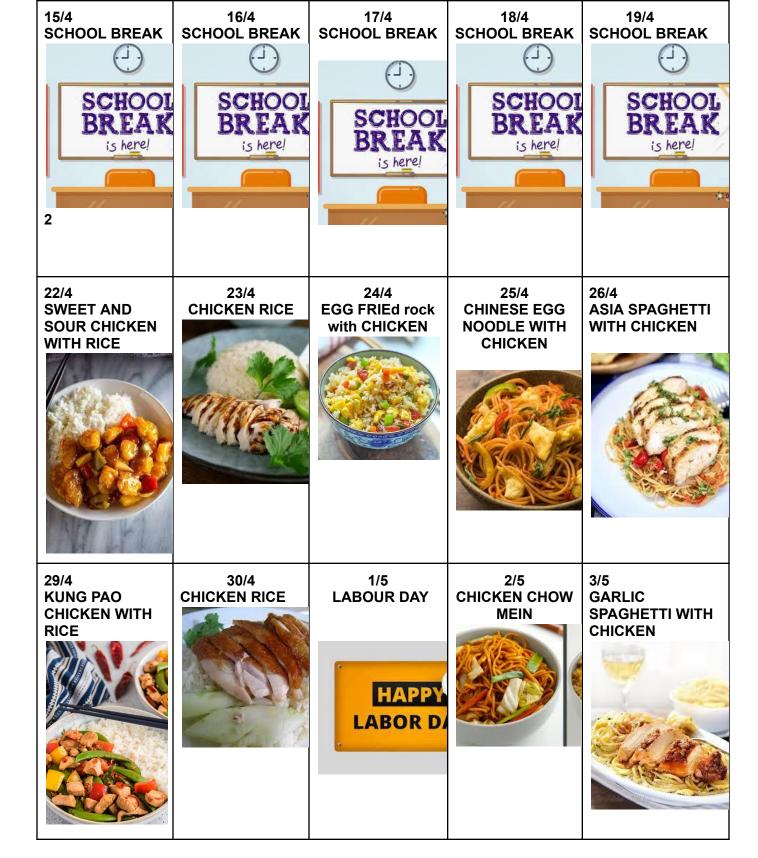

## RM14 POWISS MENU

1. Lunch Box with Name Tay 2. Vegetables/fruits with each set meal.

EMAIL: anniedavid.lim@gmail.com Contact: 012494921ES-KITCHEN-257161424651390

| CUNTACT: 01249492 <u>1ES-KITCHEN-25/161424651390</u> |                             |                             |                               |                                                                            |
|------------------------------------------------------|-----------------------------|-----------------------------|-------------------------------|----------------------------------------------------------------------------|
| <u>Monday</u>                                        | <u>Tuesday</u>              | <u>Wednesday</u>            | <u>Thursday</u>               | <u>Friday</u>                                                              |
| 1/4 CHICKEN MUSHROON WITH RICE                       | 2/4 CHICKEN RICE            | 3/4 CHICKEN FRIED RICE      | 4/4 MAGGI NOODLE WITH CHICKEN | 5/4 NO LUNCH  No Lunchs  Writte by Allon Horet Tilustrated by Jest Mikhail |
| 8/4<br>SCHOOL BREAK                                  | 9/4<br>SCHOOL BREAK         | 10/4<br>SCHOOL BREAK        | 11/4<br>SCHOOL BREAK          | 12/4<br>SCHOOL BREAK                                                       |
| SCHOOL<br>BREAK<br>is here!                          | SCHOOL<br>BREAK<br>is here! | SCHOOL<br>BREAK<br>is here! | SCHOOI<br>BREAK<br>is here!   | SCHOOL<br>BREAK<br>is here!                                                |