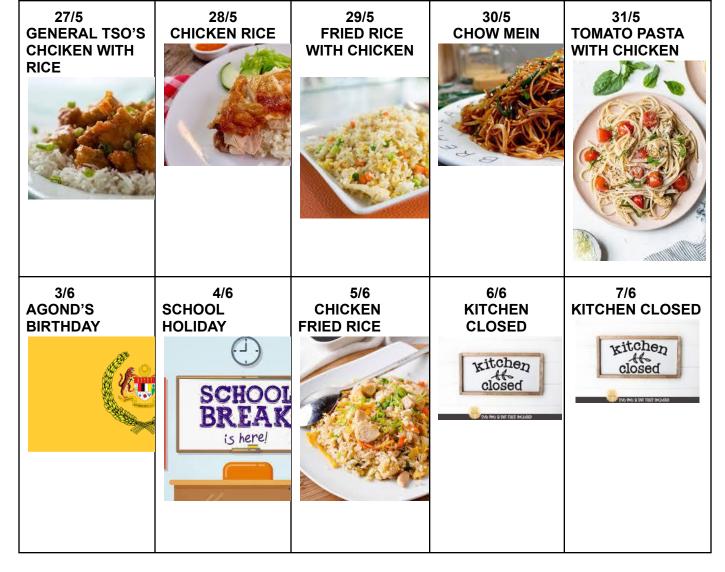

## RM14 POWISS MENU

1. Lunch Box with Name Tay 2. Vegetables/fruits with each set meal.

EMAIL: anniedavid.lim@gmail.com Contact: 012494921ES-KITCHEN-257161424651390

| CUNTACT: 01249492 <u>1ES-KITCHEN-25/161424651390</u> |                             |                             |                               |                                                                            |
|------------------------------------------------------|-----------------------------|-----------------------------|-------------------------------|----------------------------------------------------------------------------|
| <u>Monday</u>                                        | <u>Tuesday</u>              | <u>Wednesday</u>            | <u>Thursday</u>               | <u>Friday</u>                                                              |
| 1/4 CHICKEN MUSHROON WITH RICE                       | 2/4 CHICKEN RICE            | 3/4 CHICKEN FRIED RICE      | 4/4 MAGGI NOODLE WITH CHICKEN | 5/4 NO LUNCH  No Lunchs  Writte by Allon Horet Tilustrated by Jest Mikhail |
| 8/4<br>SCHOOL BREAK                                  | 9/4<br>SCHOOL BREAK         | 10/4<br>SCHOOL BREAK        | 11/4<br>SCHOOL BREAK          | 12/4<br>SCHOOL BREAK                                                       |
| SCHOOL<br>BREAK<br>is here!                          | SCHOOL<br>BREAK<br>is here! | SCHOOL<br>BREAK<br>is here! | SCHOOI<br>BREAK<br>is here!   | SCHOOL<br>BREAK<br>is here!                                                |